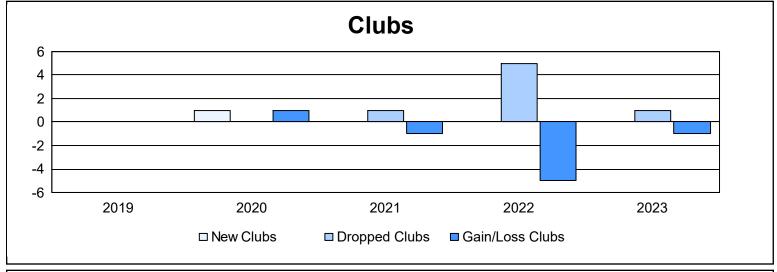

District 37 As of June 2023 Cumulative

| Year      | New<br>Clubs | Dropped<br>Clubs | Gain/<br>Loss<br>Clubs | New<br>Members | Charter<br>Members | Reinstate<br>Members | Transfer<br>Members | Total<br>Member<br>Added | Total<br>Members<br>Dropped | Gain/<br>Loss<br>Members |
|-----------|--------------|------------------|------------------------|----------------|--------------------|----------------------|---------------------|--------------------------|-----------------------------|--------------------------|
| 2018-2019 | 0            | 0                | 0                      | 169            | 0                  | 12                   | 6                   | 187                      | 193                         | -6                       |
| 2019-2020 | 1            | 0                | 1                      | 110            | 20                 | 6                    | 7                   | 143                      | 177                         | -34                      |
| 2020-2021 | 0            | 1                | -1                     | 100            | 0                  | 6                    | 5                   | 111                      | 145                         | -34                      |
| 2021-2022 | 0            | 5                | -5                     | 130            | 1                  | 7                    | 8                   | 146                      | 196                         | -50                      |
| 2022-2023 | 0            | 1                | -1                     | 145            | 0                  | 24                   | 3                   | 172                      | 201                         | -29                      |
| Average   | 0            | 1                | -1                     | 131            | 4                  | 11                   | 6                   | 152                      | 182                         | -31                      |